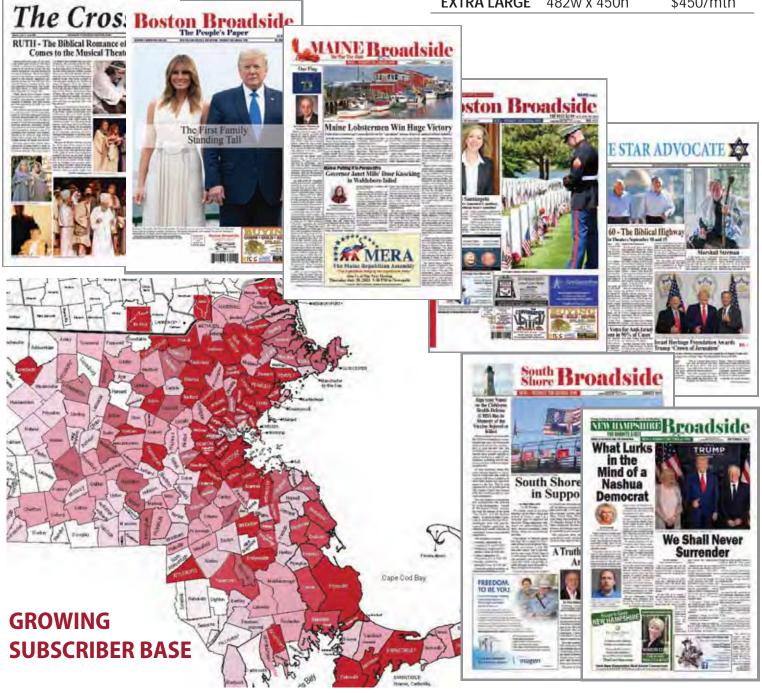

Circulation 9,000

Distribution Available in more than

500 locations, and mailed

to paid subscribers

Format Tabloid Frequency Monthly

Content Politics, Veterans, Military,

Guns, Education, Finance,

National Events, Life,

**Jewish News, Christian News,** 

and more ...

Special
Sections\*

**Gun Talk** 

Barnstable Broadside South Shore Broadside

**Maine Broadside** 

New Hampshire Broadside
The Jewish Star Advocate
The Christian Cross Advocate